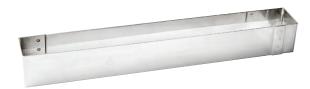

## RECTANGULAR MOUSSE FRAME

Made of stainless steel for assembling logs or desserts. Easy dismantling. Size designed to optimize storage on baking trays.

| Item # | L" | W "  | Н"    |
|--------|----|------|-------|
| 371020 | 22 | 23/4 | 2 3/4 |