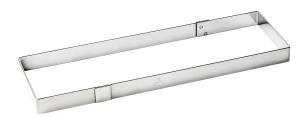

## RECTANGULAR MOUSSE FRAME

Made of stainless steel for assembling logs or desserts. Easy dismantling. Size designed to optimize storage on baking trays.

| •      | • |        |       |       |
|--------|---|--------|-------|-------|
| Item # |   | L"     | W "   | Н"    |
| 371017 |   | 14 1/2 | 3 1/2 | 1 1/2 |
| 371015 |   | 22     | 3 1/2 | 1 1/2 |
| 371016 |   | 22 1/2 | 3 3/4 | 1 3/4 |