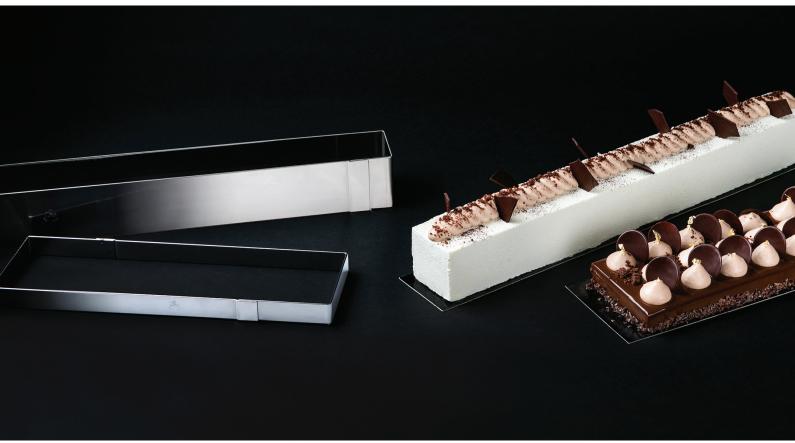

## RECTANGULAR MOUSSE FRAME

Made of stainless steel for assembling logs or desserts. Easy dismantling. Size designed to optimize storage on baking trays.

| Item # | L" | W "  | Н"    |
|--------|----|------|-------|
| 371020 | 22 | 23/4 | 2 3/4 |

## RECTANGULAR MOUSSE FRAME

Made of stainless steel for assembling logs or desserts. Easy dismantling. Size designed to optimize storage on baking trays.

| •      | • |        |       |       |
|--------|---|--------|-------|-------|
| Item # |   | L"     | W "   | Н"    |
| 371017 |   | 14 1/2 | 3 1/2 | 1 1/2 |
| 371015 |   | 22     | 3 1/2 | 1 1/2 |
| 371016 |   | 22 1/2 | 3 3/4 | 1 3/4 |