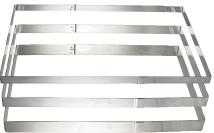

## RECTANGULAR FRAME

Bottomless frame. Heavy duty stainless steel.

| Item # | L"     | W " | Н"    | Wt           |
|--------|--------|-----|-------|--------------|
| 371003 | 22 3/4 | 15  | 1 3/8 | 2 lbs. 4 oz. |

## SQUARE CAKE FRAME

Bottomless frame for crusts, cakes or foccacias. Heavy duty, stainless steel.

| Item # | L"     | н"    | Wt          |
|--------|--------|-------|-------------|
| 371105 | 6 5/8  | 1 3/8 | 15 oz.      |
| 371108 | 10 3/4 | 1 3/8 | 1 lb. 2 oz. |
| 371110 | 13     | 1 3/8 | 1 lb. 9 oz. |